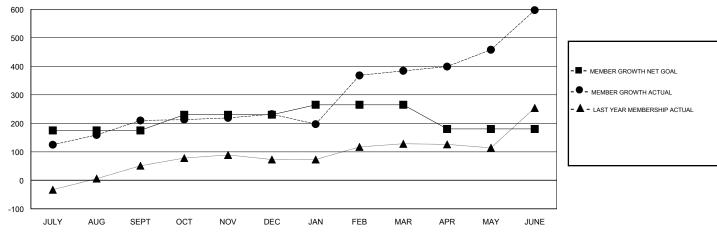

### GOALS AND ACTUAL MEMBERS CUMULATIVE

| DROPPED CLUBS: 6  DROPPED MEMBERS |     | 99 CLUBS OF 125 ADDED 1 OR MORE<br>NEW MEMBERS | GENDER DISTRIBUTION  MALE 3,544 (84.91%)  FEMALE 630 (15.09%)  Women Percentage Fiscal Year Goal: 10% |   |
|-----------------------------------|-----|------------------------------------------------|-------------------------------------------------------------------------------------------------------|---|
| DECEASED                          | 16  | CLICK HERE FOR CUMULATIVE MEMBERSHIP DATA      | TOTAL FAMILY UNIT MEMBERS                                                                             | 0 |
| CLUB CANCELLED                    | 106 |                                                |                                                                                                       |   |
| OTHER                             | 343 |                                                | FAMILY MEMBERS PAYING HALF DUES                                                                       | 0 |
| TOTAL                             | 465 |                                                |                                                                                                       |   |