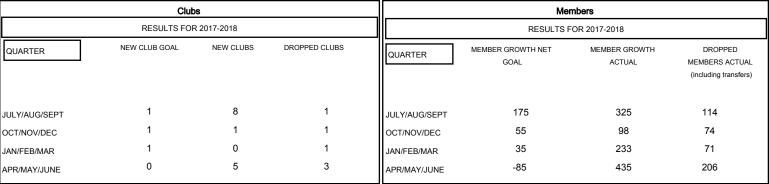

## MONTHLY MEMBERSHIP PROGRESS REPORT

### District 318 B

Results as of: 06/30/2018

# GMT: N S SANKAR LOCATION INDIA GMT CA



### GOALS AND ACTUAL NEW CLUBS CUMULATIVE



### GOALS AND ACTUAL MEMBERS CUMULATIVE



| DROPPED CLUBS: 6  DROPPED MEMBERS |     | 99 CLUBS OF 125 ADDED 1 OR MORE<br>NEW MEMBERS | GENDER DISTRIBUTION  MALE 3,544 (84.91%)  FEMALE 630 (15.09%)  Women Percentage Fiscal Year Goal: 10% |   |
|-----------------------------------|-----|------------------------------------------------|-------------------------------------------------------------------------------------------------------|---|
| DECEASED                          | 16  | CLICK HERE FOR CUMULATIVE MEMBERSHIP DATA      | TOTAL FAMILY UNIT MEMBERS                                                                             | 0 |
| CLUB CANCELLED                    | 106 |                                                |