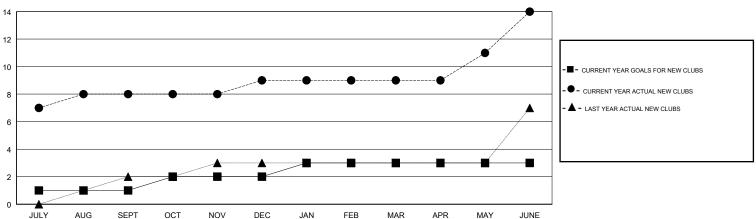

## MONTHLY MEMBERSHIP PROGRESS REPORT

### District 318 B

Results as of: 06/30/2018

# GMT: N S SANKAR LOCATION INDIA GMT CA



### GOALS AND ACTUAL NEW CLUBS CUMULATIVE



### GOALS AND ACTUAL MEMBERS CUMULATIVE



| DROPPED CLUBS: 6  DROPPED MEMBERS |     | 99 CLUBS OF 125 ADDED 1 OR MORE<br>NEW MEMBERS | GENDER DISTRIBUTION  MALE 3,544 (84.91%)  FEMALE 630 (15.09%)  Women Percentage Fiscal Year Goal: 10% |   |
|-----------------------------------|-----|------------------------------------------------|-------------------------------------------------------------------------------------------------------|---|
| DECEASED                          | 16  | CLICK HERE FOR CUMULATIVE MEMBERSHIP DATA      | TOTAL FAMILY UNIT MEMBERS                                                                             | 0 |
| CLUB CANCELLED                    | 106 |                                                |